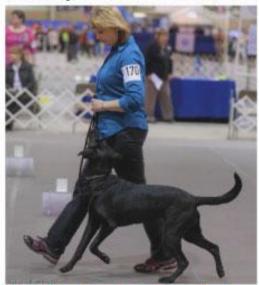

### From Bob Samios

Watson passed his fourth Senior test to qualify for the AKC Senior Hunter title. The hunt test was held in Hambden Ohio on June 21. Watson is trained and handled by Bob Samios.

Hillock's Hot on the Trail earned his Novice Standard title at the YABTC trial on June 20. On July 4, he earned his Novice Agility Jumpers title in Edinboro at the