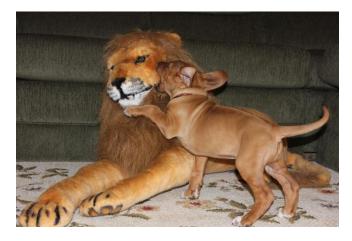

### Taken by Vilma O'Neill

Ridgeback in Training.

KITE's first lion experience. At 8 week old, Kite is fearless. He is DIAMOND'S GOT THE WORLD ON A STRING, son of Kayla & grandson of Ariel. Proud Grandparents Dan & Vilma O'Neill'