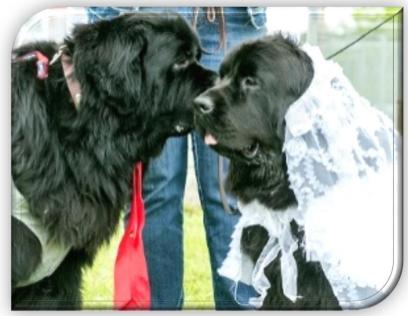

# Conneaut Lake Bark Park Canine Wedding:

garb. There were games and socialization and lots of fun.

At 1:00 PM, Sophie and Isaac were united in muttrimony by the Mayor of Conneaut Lake, PA.

Their vows included promises to share their splunkies, join each other in rescuing people, not to drool in the water bowl and to pull their weight in the draft test of marriage. They were given in marriage by their moms, Perri Graf and Debbie Myers.

The wedding party included Queen of the Bark Park, Mandy, and King of the Bark Park, Max, who were the Maid of Honor and Best Man. Wedding pictures were taken and then all the guests joined in the celebration with cake for dogs and handlers.

### by Perri Graf

On a beautiful day in May, CH Old Bays Voyage to Nitestar, Miss Sophie, and CH Bear N Mind's Master and Commander, Mr. Isaac, were united in silly muttrimony. Ok. Ok. Sounds goofy. And that's exactly what it was. The Conneaut Lake Bark Park has been sponsoring canine weddings for several years. This year is the first year that the married couple will actually consummate their marriage later.

On May 16, 2015, the Park was decorated, invitations sent, and many activities were planned. After a dock diving demonstration where the prospective groom refused to jump, there was a King and Queen of the Bark Park competition with contestants dressed in their finest