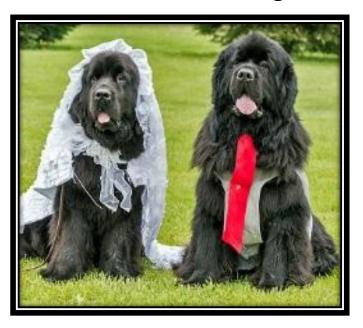

# Conneaut Lake Bark Park Canine Wedding:

garb. There were games and socialization and lots of fun.

At 1:00 PM, Sophie and Isaac were united in muttrimony by the Mayor of Conneaut Lake, PA.

Their vows included promises to share their splunkies, join each other in rescuing people, not to drool in the water bowl and to pull their weight in the draft test of marriage. They were given in marriage by their moms, Perri Graf and Debbie Myers.

### by Perri Graf

On a beautiful day in May, CH Old Bays Voyage to Nitestar, Miss Sophie, and CH Bear N Mind's Master and Commander, Mr. Isaac, were united in silly muttrimony. Ok. Ok. Sounds goofy. And that's exactly what it was. The Conneaut Lake Bark Park has been sponsoring canine weddings for several years. This year is the first year that the married couple will actually consummate their marriage later.

On May 16, 2015, the Park was decorated, invitations sent, and many activities were planned. After a dock diving demonstration where the prospective groom refused to jump, there was a King and Queen of the Bark Park competition with contestants dressed in their finest