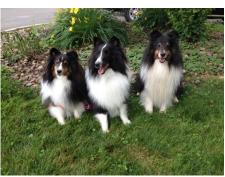

### **From Sandy Irish**

Photo Above: Shetland Sheepdog "Tag", owned by Sandy Irish, earned 3 Novice titles at the June YABTC agility trial in Niles! It was a befitting weekend because he ran right after his father, Ch. Kaskade Rip N' Skip on Father's Day! "Tag" - Irish Tag You're It, NFP, NAP, NJP (center) surrounded by his mom (left), Macy, and Dad (right), Kipp, celebrating his new titles at the trial. Now on to Open!