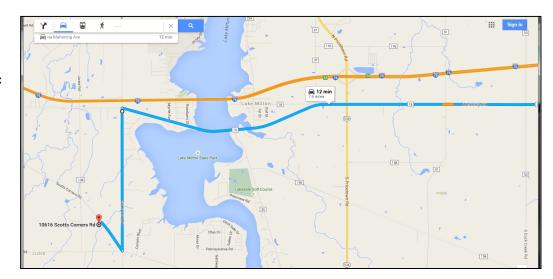

# **JULY PICNIC INFORMATION**

The annual YABTC picnic and meeting on Friday, July 19th starting at 4:00P.M.

The Enchanted Cottage Directions Phone No.: (330) 654-5083 10616 Scotts Corners Rd. Diamond, OH 44412

From YABTC travel (West) on Mahoning Ave. 2.5 miles. Travel 2.4 miles South to Ellsworth Rd.

Turn Right (West) on Ellsworth Rd. and follow it across the lower portion of Lake Milton on up to a Five Way Stop. Imagine you are coming in at seven (7) on the clock. Cross intersection to leave at two (2). It appears at this intersection, the old stagecoach road Ellsworth changed its name there to Scotts Corners Road. We are up the road on the left .3 mile. You will see signs at our entrance.

### PICNIC INFO

Bring a dish to share, your beverage and table setting. The

club will provide the meat for the picnic. On hand, there will be plenty of ice and a wonderful place to have a good time!

Map to Helen's Place: