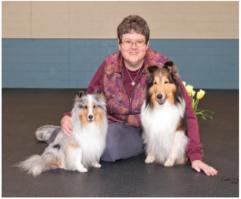

### **From Sandy Irish**

Photo Above: Shetland Sheepdog "Tag", owned by Sandy Irish, earned 3 Novice titles at the June YABTC agility trial in Niles! It was a befitting weekend because he ran right after his father, Ch. Kaskade Rip N' Skip on Father's Day! "Tag" - Irish Tag You're It, NFP, NAP, NJP (center) surrounded by his mom (left), Macy, and Dad (right), Kipp, celebrating his new titles at the trial. Now on to Open!