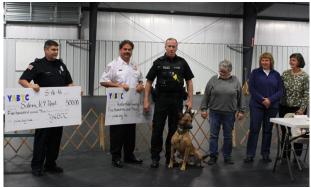

### YABTC Supports Local K-9 Units

Youngstown All Breed Training Club recently became aware of fund raising efforts by two local police departments for their respective canine units. Weathersfield Police Department has their K-9 unit in place but need funds to equip their new SUV with the necessary items to keep their dog safe in the vehicle. Their goal is to raise \$7,000 for the cage, heating and cooling systems and doors that automatically unlock to release the dog when necessary. Their canine is Dani, and he is trained in the dual purpose of patrol and narcotics detection. He can track as well as apprehend those that flee from arrest. Dani can do searches of buildings and other areas and using him in those situations improves the safety of his handler and other officers.

The Salem Police Department is starting their canine unit, and their needs were significantly higher. They have a canine officer, a vehicle and their dog has been imported from Holland. They still need training for the canine and handler plus and all the necessary canine equipment for their vehicle. Their original goal was \$55,000; and through fund raising begun in January, they have raised enough to cover everything except for outfitting their vehicle for the dog, its training and sustaining their canine unit.

Youngstown All Breed Training Center was pleased to be able to present a check for \$500 to the Weathersfield Police Department to help them achieve their goal. The Weathersfield Police Department was represented by Chief Michael Naples and K-P Officer David Blosser and his dog, Dani. We were also pleased to present a check for \$500 to the Salem Police Department. They were represented by their K-P officer Michael Garber. We thank both of these departments for their efforts in keeping our communities safe.