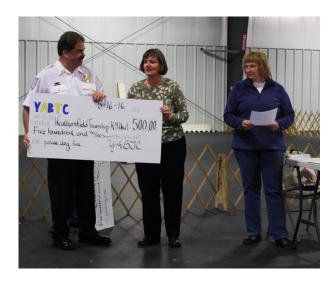

### YABTC Supports Local K-9 Units

Youngstown All Breed Training Club recently became aware of fund raising efforts by two local police departments for their respective canine units. Weathersfield Police Department has their K-9 unit in place but need funds to equip their new SUV with the necessary items to keep their dog safe in the vehicle. Their goal is to raise \$7,000 for the cage, heating and cooling systems and doors that automatically unlock to release the dog when necessary. Their canine is Dani, and he is trained in the dual purpose of patrol and narcotics detection. He can track as well as apprehend those that flee from arrest. Dani can do searches of buildings and other areas and using him in those situations improves the safety of his handler and other officers.

Youngstown All Breed Training Center was pleased to be able to present a check for \$500 to the Weathersfield Police Department to help them achieve their goal. The Weathersfield Police Department was represented by Chief Michael Naples and K-P Officer David Blosser and his dog, Dani. We were also pleased to present a check for \$500 to the Salem Police Department. They were represented by their K-P officer Michael Garber. We thank both of these departments for their efforts in keeping our communities safe.