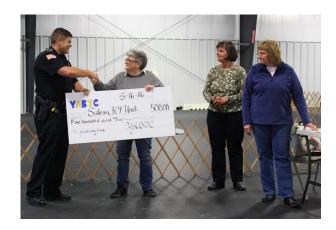

The Salem Police Department is starting their canine unit, and their needs were significantly higher. They have a canine officer, a vehicle and their dog has been imported from Holland. They still need training for the canine and handler plus and all the necessary canine equipment for their vehicle. Their original goal was \$55,000; and through fund raising begun in January, they have raised enough to cover everything except for outfitting their vehicle for the dog, its training and sustaining their canine unit.

Youngstown All Breed Training Center was pleased to be able to present a check for \$500 to the Weathersfield Police Department to help them achieve their goal. The Weathersfield Police Department was represented by Chief Michael Naples and K-P Officer David Blosser and his dog, Dani. We were also pleased to present a check for \$500 to the Salem Police Department. They were represented by their K-P officer Michael Garber. We thank both of these departments for their efforts in keeping our communities safe.