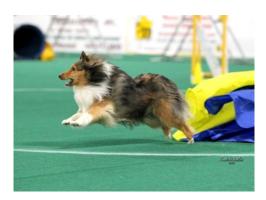

#### From Chris and Maria Gesing

Taliesin Party in the Rain CD BN RN CGCA "Party" earned her first Novice Jumpers with Weaves Preferred leg with a Clean Run under Judge Pamela Nettles at the Youngstown All Breed Training Club Agility Trial, March 19, 2016.