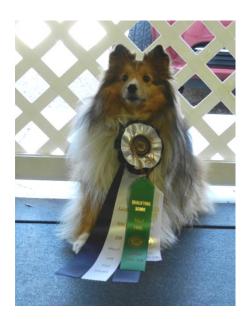

### **KELSEY**

Tanglewood's Fairytale Princess CD, BN, RAE, OA, OAJ, NF

July 5, 2004 to May 24, 2016

Kelsey was a shy, sweet Sheltie. Her last agility trial was in October 2014 which was the first one at our new building. These pictures were taken at that trial. I had dropped her down to the preferred class so that she would only have to jump 8 inches

since she was getting older and had some arthritis developing.

She loved the new cushiony padding and ran faster on it. She qualified in both excellent standard and JWW! We tied in 2011 for the most AKC titles earned on a single dog.

Despite our best efforts, Don and I lost her to kidney disease. She is missed greatly by us and all the rest of the Harper Shelties.