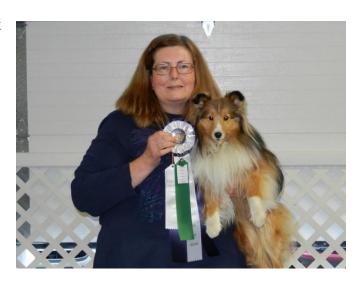

#### From Elaine M. Shively

Here's a brag (or two) for the newsletter. My Shetland Sheepdog, Jessie, Anistar Merlyn Serenade CGC, earned her Rally Novice title February 7, 2016, at the Three Rivers Shetland Sheepdog Club of Greater Pittsburgh show with a first place in the specialty.

She had a score of 98. Photograph is attached. On May 15, 2016, Jessie earned her Beginner Novice title at the All Breed Training Club of Akron show with a score of 195 and a first place.